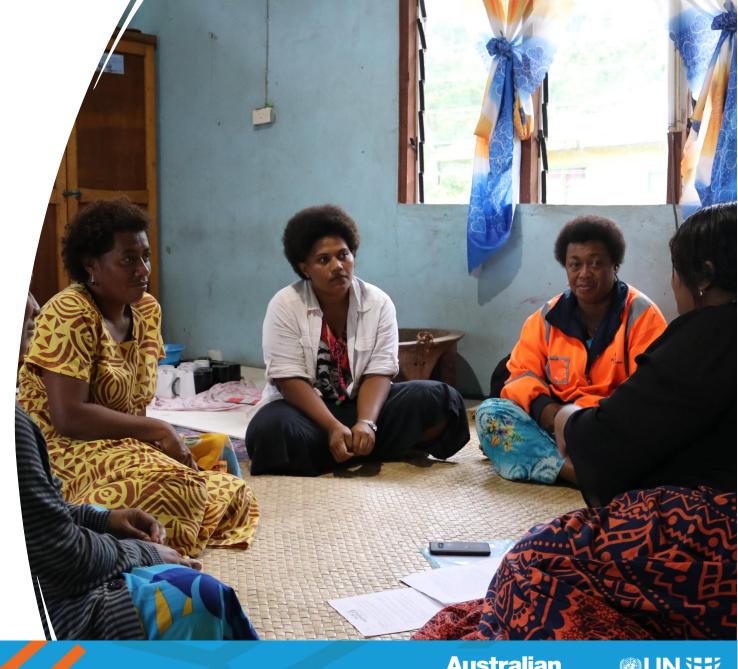

# ASSESSING WOMEN'S LEADERSHIP IN DISASTER AND CLIMATE RESILIENCE

ASSESSMENT FRAMEWORK AND TOOLS

**Sida** 

#### **Tools & research**

- New framework and tools to assess women's leadership in resilience at national, subnational, sector, or organisational level
- Application of tool can assess progress, gaps, barriers & opportunities for women's leadership in resilience
- Piloted in Vanuatu